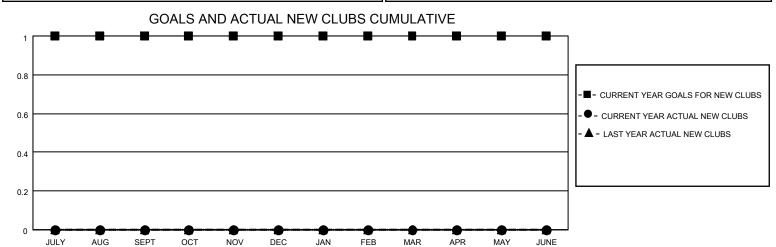

## District 20 S

| Clubs                 |               |           |               | Members               |                        |                         |                                                    |
|-----------------------|---------------|-----------|---------------|-----------------------|------------------------|-------------------------|----------------------------------------------------|
| RESULTS FOR 2022-2023 |               |           |               | RESULTS FOR 2022-2023 |                        |                         |                                                    |
| QUARTER               | NEW CLUB GOAL | NEW CLUBS | DROPPED CLUBS | QUARTER MEMB          | BER GROWTH NET<br>GOAL | MEMBER GROWTH<br>ACTUAL | DROPPED<br>MEMBERS ACTUAL<br>(including transfers) |
| JULY/AUG/SEPT         | 1             | 0         | 0             | JULY/AUG/SEPT         | 25                     | 15                      | 16                                                 |
| OCT/NOV/DEC           | 0             | 0         | 0             | OCT/NOV/DEC           | 25                     | 12                      | 7                                                  |
| JAN/FEB/MAR           | 0             | 0         | 0             | JAN/FEB/MAR           | 25                     | 0                       | 0                                                  |
| APR/MAY/JUNE          | 0             | 0         | 0             | APR/MAY/JUNE          | 25                     | 0                       | 0                                                  |