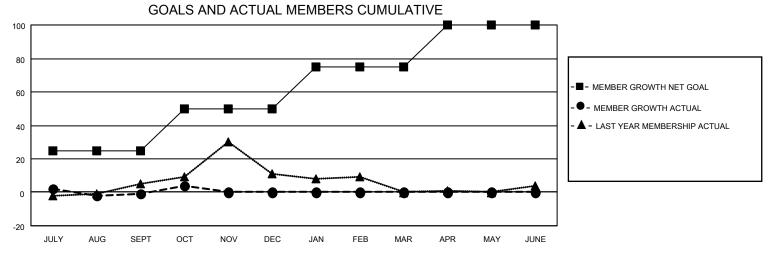

## District 20 S

| Clubs                 |               |           |               | Members               |                        |                         |                                                    |
|-----------------------|---------------|-----------|---------------|-----------------------|------------------------|-------------------------|----------------------------------------------------|
| RESULTS FOR 2022-2023 |               |           |               | RESULTS FOR 2022-2023 |                        |                         |                                                    |
| QUARTER               | NEW CLUB GOAL | NEW CLUBS | DROPPED CLUBS | QUARTER MEMB          | BER GROWTH NET<br>GOAL | MEMBER GROWTH<br>ACTUAL | DROPPED<br>MEMBERS ACTUAL<br>(including transfers) |
| JULY/AUG/SEPT         | 1             | 0         | 0             | JULY/AUG/SEPT         | 25                     | 15                      | 16                                                 |
| OCT/NOV/DEC           | 0             | 0         | 0             | OCT/NOV/DEC           | 25                     | 12                      | 7                                                  |
| JAN/FEB/MAR           | 0             | 0         | 0             | JAN/FEB/MAR           | 25                     | 0                       | 0                                                  |
| APR/MAY/JUNE          | 0             | 0         | 0             | APR/MAY/JUNE          | 25                     | 0                       | 0                                                  |